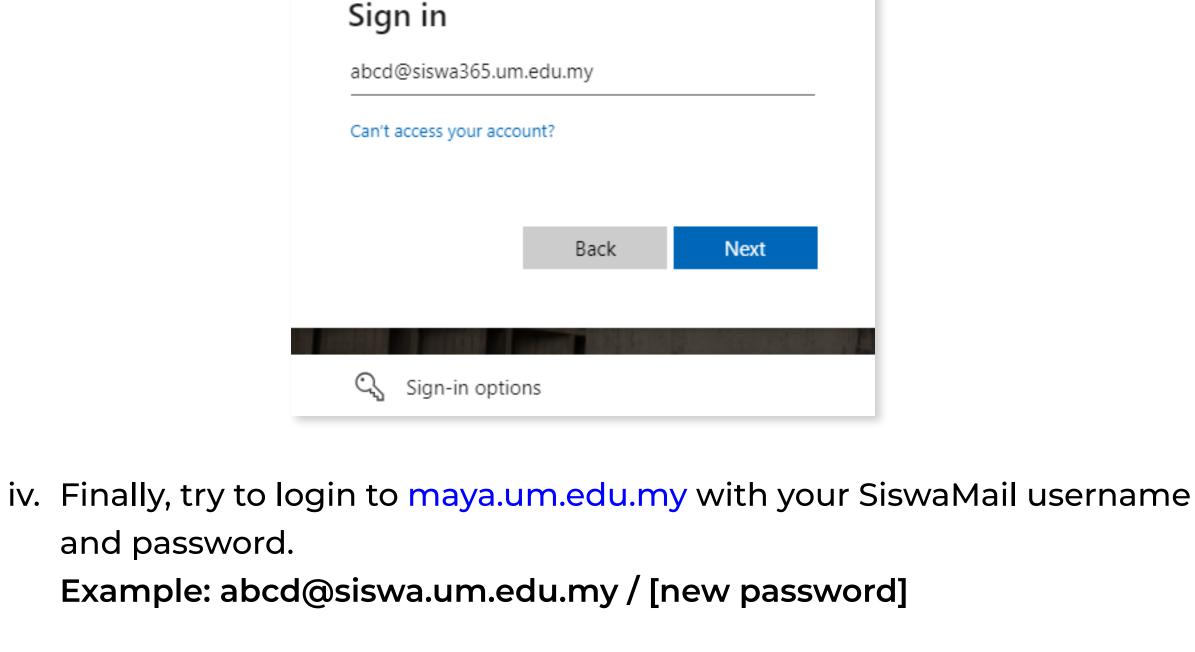

ii. After updating the password, wait for 5 minutes before re-login to

UNIVERSITI

Example: abcd@siswa365.um.edu.my / [new password]

Log in to MAYA Portal / Continuing your application? Username (i)

Sign in