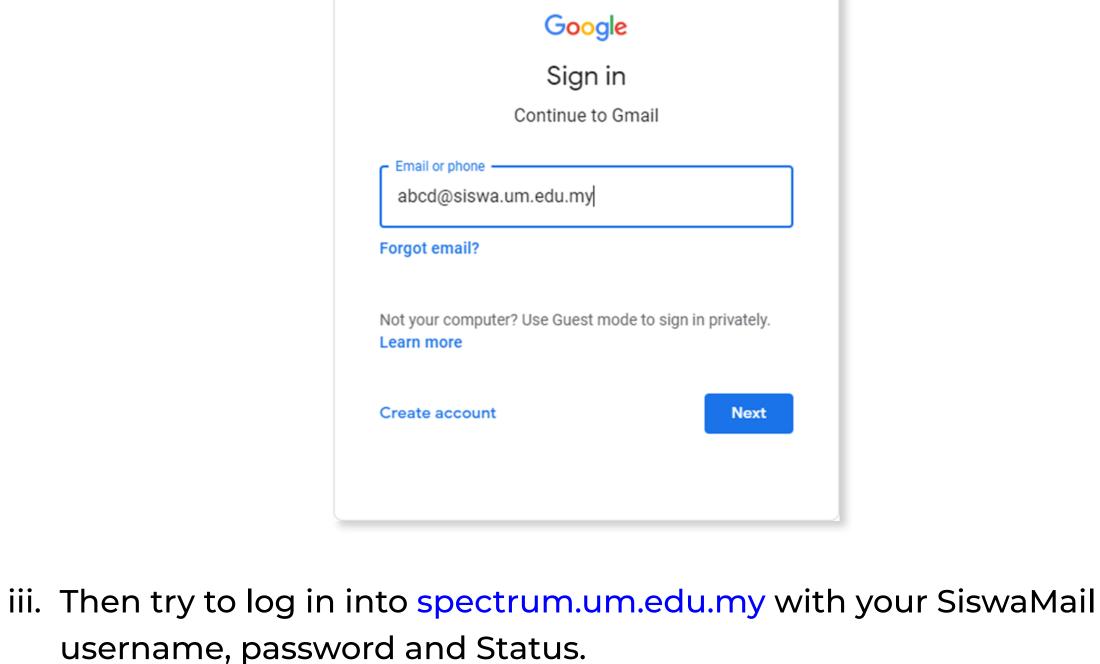

- 4 If I face an issue to log in into the system, what should I do?
  - Do a SiswaMail password recovery by emailing to admin@siswa.um.edu.my with subject Password Recovery Assistance Needed and provide your full name, student id and a snapshot of your student card.
  - gmail.com with your SiswaMail username and the new password. Example: abcd@siswa.um.edu.my / [new password]